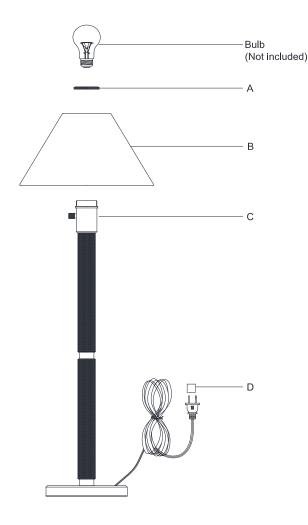

- 1. Carefully remove all parts from the box.
- 2. Place shade (B) to the socket cup (C) and secure with socket ring (A).
- 3. Insert bulb (not included) into the socket.
- 4. Remove protective plug cover (D) from the plug.
- 5. Plug into a proper electrical outlet and test the fixture.
- 6. Installation is complete.