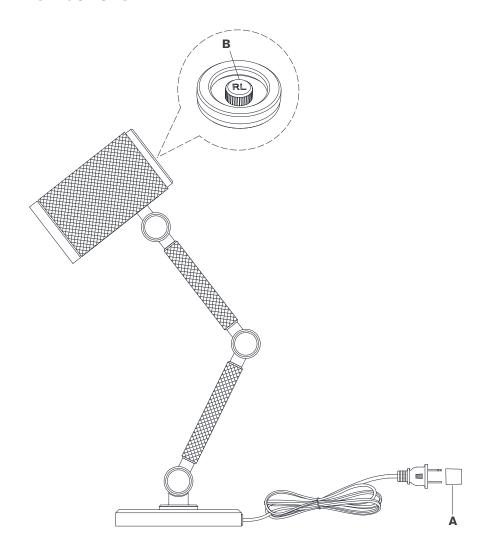

- 1. Carefully remove all parts from the box. Place on a clean, soft surface.
- 2. Remove protective cover (A) from plug.
- 3. Adjust shade up or down to desired position.
- 4. Plug into electrical outlet and test the fixture.
- 5. **Dimmer Switch Operation:** Turn knob **(E)** clockwise and adjust to desired brightness.