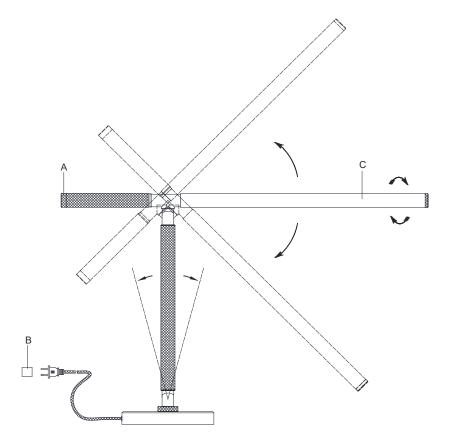

- 1. Carefully remove all parts from the box.
- 2. Remove protective plug cover (B) from the plug.
- 3. Adjust the shade (C) to the desired angle.
- 4. Rotating the shade (C) the desired position.
- 5. Plug into a proper electrical outlet and test the fixture.
- 6. By rotating the switch (A), you can adjust the brightness of the fixture.
- 7. Installation is complete.