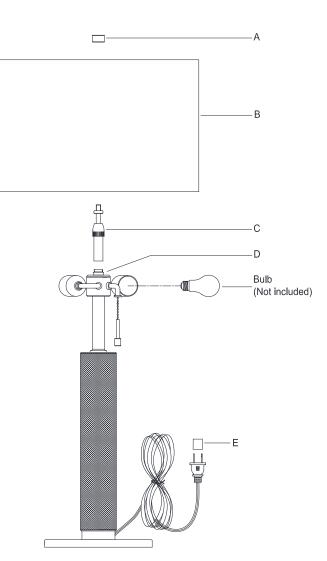

- 1. Carefully remove all parts from the box.
- 2. Screw adjustable riser (C) to the top of lamp body (D).
- 3. Remove finial (A) from the adjustable riser (C).
- 4. Place lampshade (B) to the assembled adjustable riser (C) and secure with finial (A).
- 5. Insert bulbs (not included) into the sockets.
- 6. Remove protective plug cover (E) from the plug.
- 7. Plug into a proper electrical outlet and test the fixture.
- 8. Installation is complete.