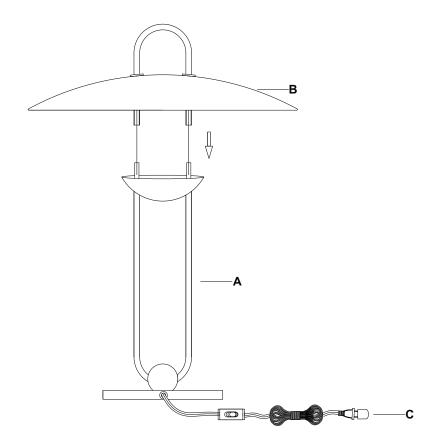

- 1. Carefully remove all parts from the box. Place on a clean, soft surface.
- 2. Install shade (B) to lamp body (A) directly.
- 3. Remove protective plug cover (D) from the plug.
- 4. Plug into a proper electrical outlet and test the fixture (A). Installation is complete.