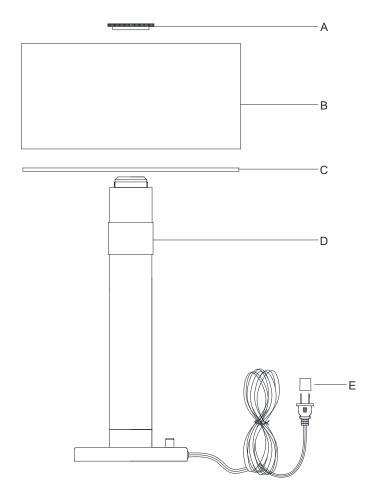

- 1. Carefully remove all parts from the box.
- 2. Attach the diffuser (C) to the top of fixtre body (D) and secure with metal ring (A).
- 3. Put the metal shade (B) onto the diffuser (C).
- 4. Remove protective plug cover (E) from the plug.
- 5. Plug into a proper electrical outlet and test the fixture.
- Installation is complete.