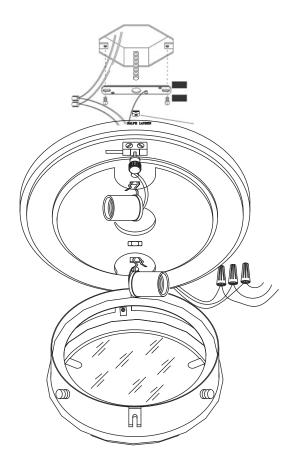

- 1. Install threaded stud into cross bar and tighten nut. The stud should project about 1/4" beyond the fixture body.
- 2. Mount cross bar to outlet box using outlet box screws.
- 3. Make electrical connections using wire nuts. If there is no green ground wire from the outlet box, connect the fixture ground wire to the cross bar with the green screw provided.
- 4. Attach fixture over outlet box with cap nut.