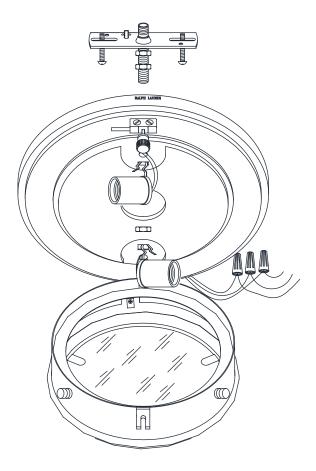

- 1. Install threaded stud into cross bar and tighten nut.
- 2. The stud should project about 1/4" beyond the fixture body.
- 3. Mount cross bar to outlet box using outlet box screws.
- 4. Make electrical connections using wire nuts. If there is no green ground wire from the outlet box, connect the fixture ground wire to the cross bar with the green screw provided.
- 5. Attach fixture over outlet box with cap nut.