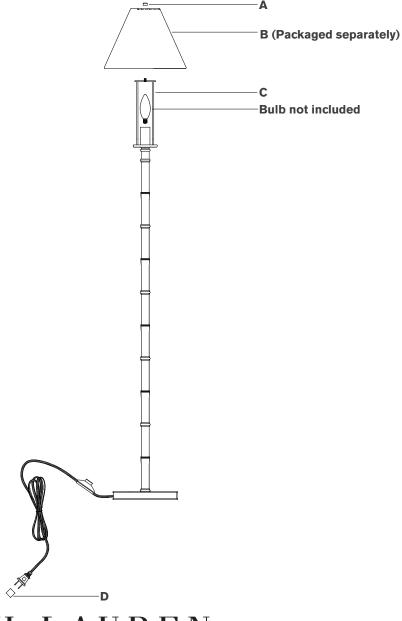

# Dalfern Petite Reading Floor Lamp

Item # RL 1680

#### Scissors

- 1. Carefully remove all parts from the box. Place on a clean, soft surface.
- 2. Install light bulb into the socket.
- 3. Remove finial (A) from harp (C).
- 4. Remove shade **(B)** from packaging and install to harp **(C)** using finial **(A)**.

**NOTE:** If shade has additional packaging, carefully cut off from interior of shade to avoid damages.

- 5. Remove protective cover **(D)** from plug.
- 6. Plug into electrical outlet and test the fixture.

**Care Instructions:** Clean only with a soft dry cloth or feather duster. Do not use abrasive or chemical agents.