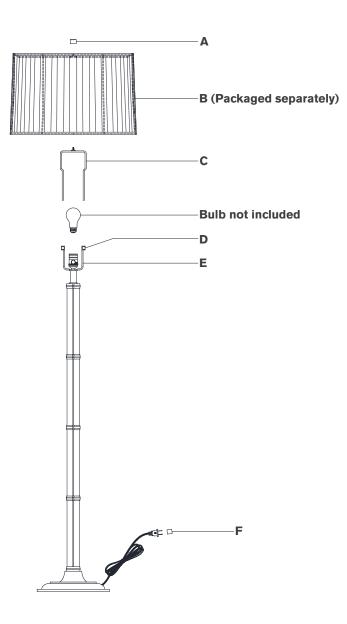

# **Downing Floor Lamp**

Item # RL1522

## Scissors

- 1. Carefully remove all parts from the box. Place on a clean, soft surface.
- 2. Install harp **(C)** onto saddle **(E)**, adjust harp **(C)** to desired height, then tighten adjustment knobs **(D)**.
- 3. Remove finial (A) from harp (C).
- 4. Remove shade **(B)** from packaging and install to harp **(C)** using finial **(A)**.

**NOTE:** If shade has additional packaging, carefully cut off from interior of shade to avoid damages.

- 5. Install light bulb into the socket.
- 6. Remove protective cover (F) from plug.
- 7. Plug into electrical outlet and test the fixture.