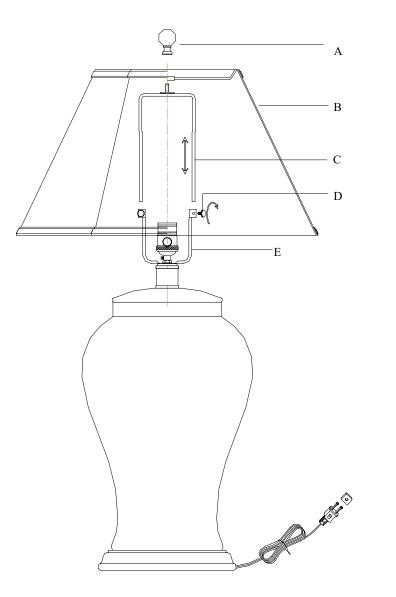

- Insert harp (C) into harp holder (E) harp can be adjusted by releasing/tightening the knob (D)
- 2. Remove finial (A) from harp (C)
- 3. Insert light bulb (not included) into socket
- 4. Place shade (B) over the bolt on top of harp (C). Secure it in place with the finial (A)
- 5. Plug in lamp to the electrical outlet.