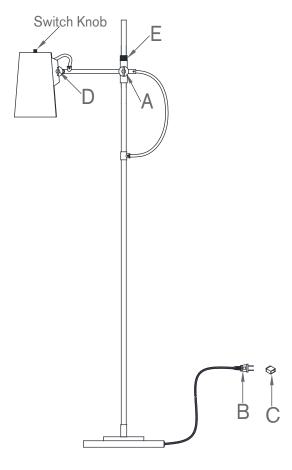

- 1. Carefully remove all parts from the carton.
- 2. Insert the specified light bulb (not included) into socket.
- 3. Remove plastic cover (C) from electrical plug (B).
- 4. Plug lamp into wall outlet.

## ADJUSTMENT INSTRUCTIONS

- 1. Loosen adjustment key (A)
- 2. Adjust the lamp arm to desired angle.
- 3. Tighten adjustment key (A).
- 4. Loosing (D) to adjust shade to desired angle.
- 5. Loosen ring (E) to adjust the arm to desired height.
- 6. Tighten ring (E).