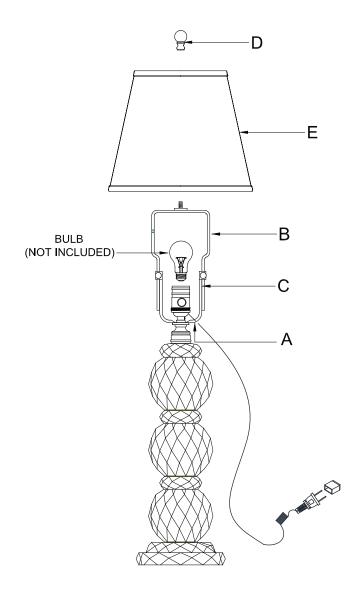

- 1. Loosen knobs (D) on harp (B).
- 2. Remove Harp (B) from plastic bag and slide into top of harp holder (A)..
- 3. Adjust Harp (B) up or down to get desired height.
- 4. The socket can not show under the shade (E) after the harp is adjusted correctly.
- 5. Put shade (E) (not included) onto the top of harp (B).
- 6. Carefully tighten knobs (D) on harp (B).
- 7. Plug into proper electrical