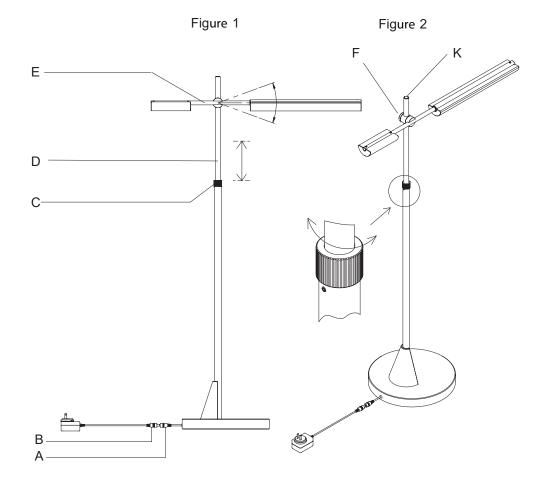

- 1. Carefully remove all parts from the box. Place on a clean, soft surface.
- 2. Connect driver (B) to line (A) and plug into a proper electrical outlet.
- 3. Single press the switch (K) to turn on and off, press and hold to brighten or dim.
- 4. The horizontal stem (E) can be rotated by 20° as shown in Figure 1.
- 5. The height of the vertical stem (D) can be adjusted by loosening the knurled knob (C), pulling up or pushing down to desired height, then tighten as shown in Figure 2.
- 6. Installation is complete.