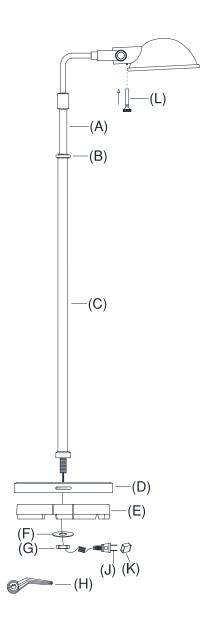

- 1. Carefully remove all parts from the box. Place on a clean, soft surface.
- 2. Join parts (C), (D) & (E) together, letting rod on bottom of pole (C) pass through center holes on base (D) and base loader (E).
- 3. From the underside of base, slide the washer (F) over the threaded rod and then thread nut (G) onto the rod. Use the open wrench (H) provided to tighten the nut securely while holding the pole (C).
- 4. Insert knob (L) into socket.
- 5. Remove plastic cover (K) from electrical plug (J).
- 6. Insert light bulb into socket.
- 7. Plug lamp into electrical outlet.

## ADJUSTMENT INSTRUCTION:

- 1. Loosen break (B).
- 2. Adjust lamp pole (A) unp or down to get desired height.
- 3. Tighten break (B)..

**Care Instructions:** Clean only with a soft dry cloth or feather duster. Do not use abrasive or chemical agents.