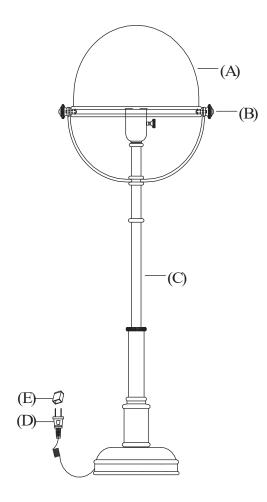

- 1. Insert light bulb into lamp holder.
- 2. Remove protective plastic cover (E) from plug (D).
- 3. Plug lamp into electrical outlet.
- 4. TO ADJUST LAMP HEIGHT:
  - 1- Adjust lamp by pulling or pushing pole (C) up or down to desired height.
- 5. TO ADJUST LAMP SHADE:
  - 1- Loosen the adjustment keys (B) on both side of shade (A).
  - 2- Swing lamp shade (A) to desired position.
  - 3- Tighten the adjustment key (B).