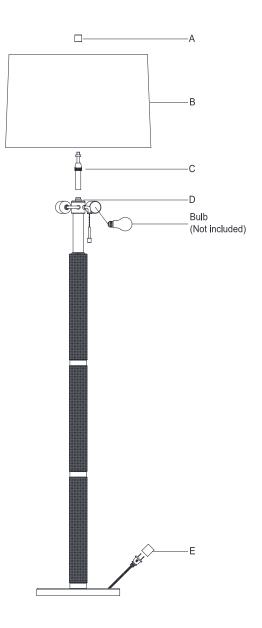

- 1. Carefully remove all parts from the box.
- 2. Screw adjustable riser (C) to the top of lamp body (D).
- 3. Remove finial (A) from the adjustable riser (C).
- 4. Place lampshade (B) to the assembled adjustable riser (C) and secure with finial (A).
- 5. Insert bulbs (not included) into the sockets.
- 6. Remove protective plug cover (E) from the plug.
- 7. Plug into a proper electrical outlet and test the fixture.
- 8. Installation is complete.