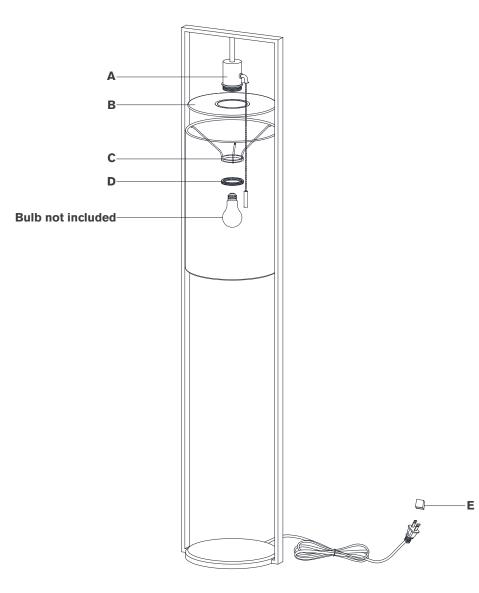

## TOOLS REQUIRED (NOT INCLUDED):

Scissors

- 1. Carefully remove all parts from the box. Place on a clean, soft surface.
- 2. Remove socket ring (D) from socket (A).
- Place diffuser (B) on top of shade (C), then install to socket (A) and secure with socket ring (D).

**NOTE:** If shade has additional packaging, carefully cut off from interior of shade to avoid damages.

- 4. Install light bulb into the socket.
- 5. Remove protective cover (E) from plug.
- 6. Plug into electrical outlet and test the fixture.