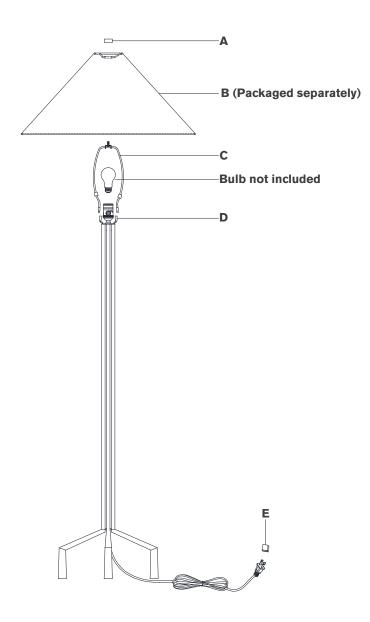

#### TOOLS REQUIRED (NOT INCLUDED):

Scissors

- 1. Carefully remove all parts from the box. Place on a clean, soft surface.
- Install harp (C) by squeezing together and inserting into the top of saddle (D).
- 3. Remove finial (A) from harp (C).
- 4. Remove shade **(B)** from packaging and install to harp **(C)** using finial **(A)**.

**NOTE:** If shade has additional packaging, carefully cut off from interior of shade to avoid damages.

- 5. Install light bulb into the socket.
- 6. Remove protective cover **(E)** from plug.
- 7. Plug into electrical outlet and test the fixture.