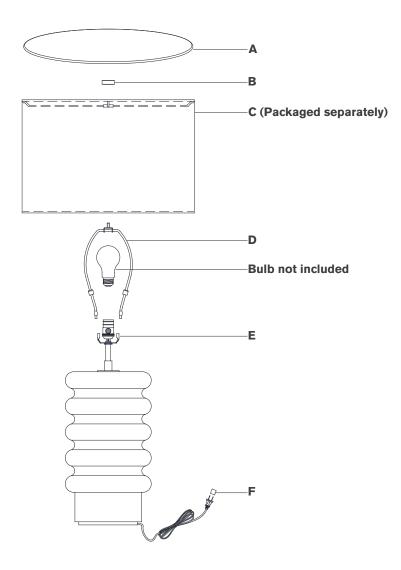

### Scissors

- 1. Carefully remove all parts from the box. Place on a clean, soft surface.
- 2. Install harp **(D)** by squeezing together and inserting into the top of saddle **(E)**.
- 3. Remove finial (B) from harp (D).
- 4. Remove shade **(C)** from packaging and install to harp **(D)** using finial **(B)**.

**NOTE:** If shade has additional packaging, carefully cut off from interior of shade to avoid damages.

- 5. Install light bulb into the socket.
- 6. Place diffuser (A) on the top of shade (C).
- 7. Remove protective cover **(F)** from plug.
- 8. Plug into electrical outlet and test the fixture.