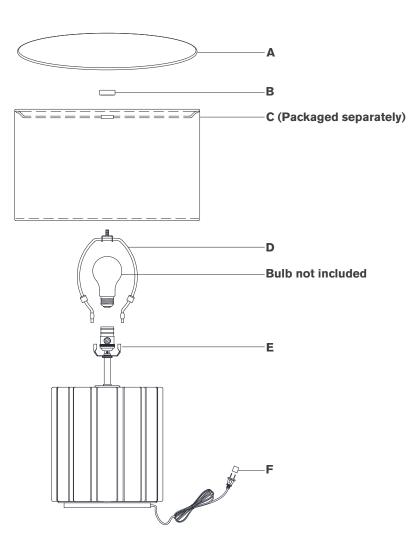

#### TOOLS REQUIRED (NOT INCLUDED):

Scissors

- 1. Carefully remove all parts from the box. Place on a clean, soft surface.
- Install harp (D) by squeezing together and inserting into the top of saddle (E).
- 3. Remove finial (B) from harp (D).
- Remove shade (C) from packaging and install to harp (D) using finial (B).

**NOTE:** If shade has additional packaging, carefully cut off from interior of shade to avoid damages.

- 5. Install light bulb into the socket.
- 6. Place diffuser (A) on the top of shade (C).
- 7. Remove protective cover **(F)** from plug.
- 8. Plug into electrical outlet and test the fixture.