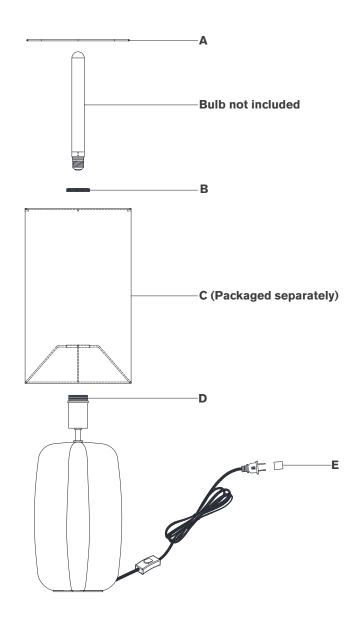

#### Scissors

- 1. Carefully remove all parts from the box. Place on a clean, soft surface.
- 2. Remove socket ring (B) from socket (D).
- 3. Remove shade **(C)** from packaging and install to socket **(D)** by securing with socket ring **(B)**.

**NOTE:** If shade has additional packaging, carefully cut off from interior of shade to avoid damages.

- 4. Install light bulb into socket.
- 5. Place diffuser (A) on the top of shade (C).
- 6. Remove protective plug cover (E) from the plug.
- 7. Plug into electrical outlet and test the fixture.