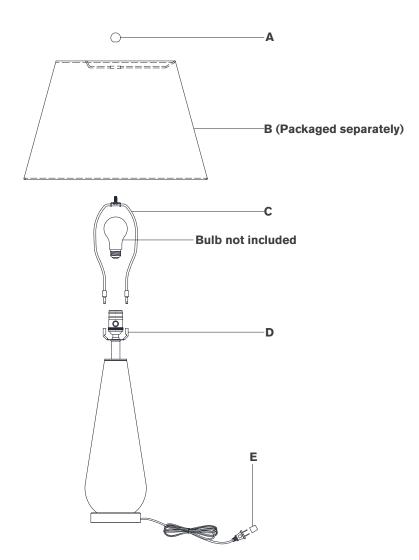

#### TOOLS REQUIRED (NOT INCLUDED):

Scissors

- 1. Carefully remove all parts from the box. Place on a clean, soft surface.
- Install the harp (C) by squeezing together and inserting into the top of saddle (D).
- 3. Remove finial (A) from harp (C).
- 4. Remove shade **(B)** from packaging and install to harp **(C)** using finial **(A)**.

**NOTE:** If shade has additional packaging, carefully cut off from interior of shade to avoid damages.

- 5. Install light bulb into the socket.
- 6. Remove protective cover **(E)** from plug.
- 7. Plug into electrical outlet and test the fixture.