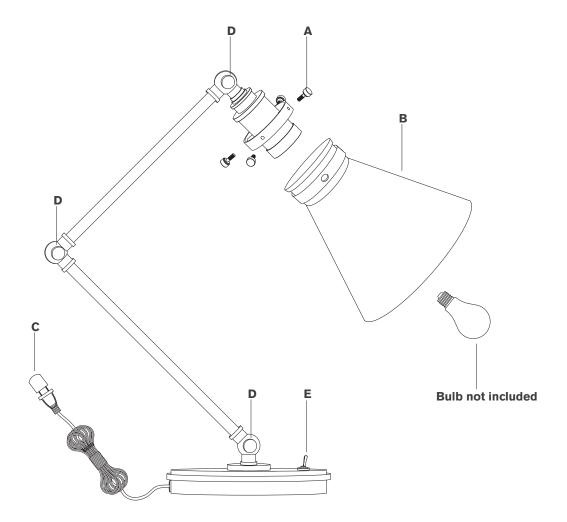

- 1. Carefully remove all parts from the box. Place on a clean, soft surface.
- Install shade (B) to fixture and secure with screws (A).
  NOTE: Do not over-tighten otherwise glass could become damaged.
- 3. To adjust the fixture loosen the adjustment knobs **(D)**, adjust to desired position, then tighten knobs **(D)**.
- 4. Install light bulb into the socket.
- 5. Remove protective cover (C) from plug.
- 6. Plug into electrical outlet and test fixture.

**NOTE:** Use switch **(E)** on base to operate lamp.

**Care Instructions:** Clean only with a soft dry cloth or feather duster. Do not use abrasive or chemical agents.