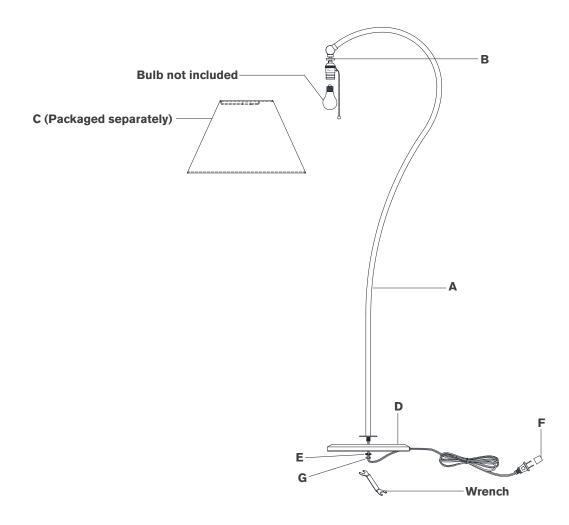

#### Scissors

- 1. Carefully remove all parts from the box. Place on a clean, soft surface
- 2. Install rod **(A)** to base **(D)** and secure with lock washer **(E)** and hex nut **(G)** using provided wrench.
- 3. Install shade **(C)** split washer above knurled ring **(B)** and secure by screwing tight.

**NOTE:** If shade has additional packaging, carefully cut off from interior of shade to avoid damages.

- 4. Install light bulb into the socket.
- 5. Remove protective cover (F) from plug.
- 6. Plug into electrical outlet and test fixture.