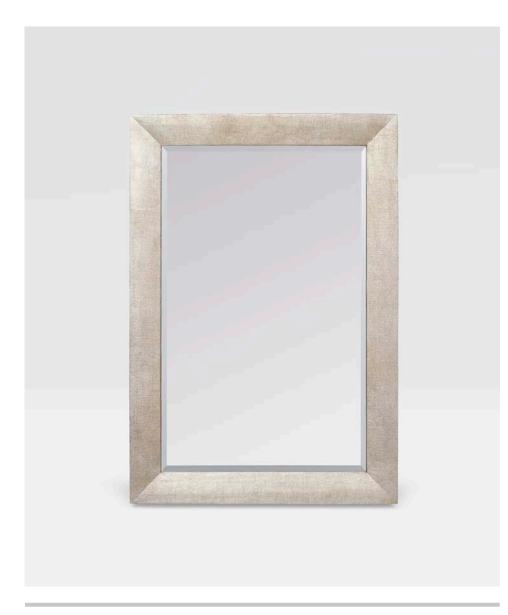

# ZELINA

The clean, easy vanity shape of our Zelina is given a lustrous, textured look in our new Metallic Denim finish. Hand-finished layers of silver and blue reveal a soft pattern that looks worn, without losing any of its shimmer.

#### **DIMENSIONS**

26"W x 38"H Outer Profile: 2"

#### **REFLECTION AREA**

20"W x 32"H

# MIRROR TYPE

Beveled