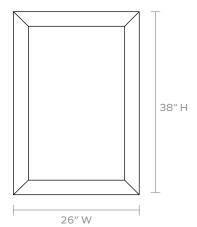

#### **DIMENSIONS**

26"W x 38"H Outer Profile: 2"

#### **REFLECTION AREA**

20"W x 32"H