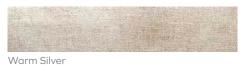

of our Zelina is given a lustrous, textured look in our new Metallic Denim finish. Hand-finished layers of silver and blue reveal a soft pattern that looks worn, without losing any of its shimmer.

#### **MATERIAL**

Faux Linen

#### **DIMENSIONS**

26"W x 38"H Outer Profile: 2"

#### **REFLECTION AREA**

20"W x 32"H

#### **TYPE OF HARDWARE**

D Ring

Our mirrors are designed to be hung by a professional, usually by wire. Actual hanging specifics vary on a case by case basis and depend on several variables, including the mirror weight and wall type. Incorrect hanging can result in damage to the mirror or the wall. Made Goods is not responsible for damage due to incorrect hanging of our pieces.

## HANGING ORIENTATION

Portrait

#### WEIGHT

33 lbs

# MIRROR TYPE

Beveled

## **FINISH**