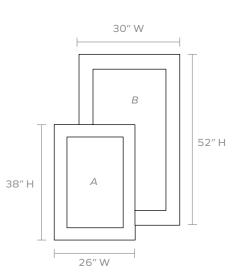

#### DIMENSIONS

A. 26"W x 38"HB. 30"W x 52"HOuter Profile: 2"

**REFLECTION AREA** 

A. 18"W x 30"H B. 22"W x 44"H