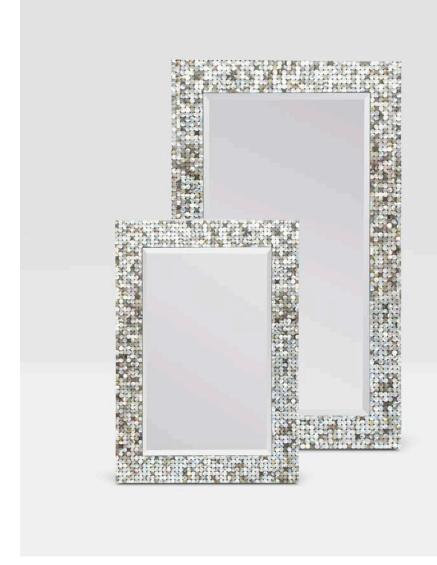

# ZALE

Elegant silver mother-of-pearl shell has been used to create an iridescent element in architecture and design around the world for centuries. We continue that long-standing tradition with the dazzling elegance of our Zale. Cut-cornered square pieces of shell are hand set in black resin to create the tiled frame of this statement-making mirror, a truly stunning piece.

# MATERIAL

MOP Shell

## WEIGHT

35 lbs

MIRROR TYPE Beveled