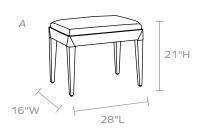

a new generation. This bench's slim silhouette is fun and refined, all fully wrapped with the natural material. Adding customized upholstery can change its entire look, from casual to incredibly chic—a piece that can be perfectly curated for any space.

#### MATERIAL

Rattan

### DIMENSIONS

- A. 24"L x 16"W x 21"H
- B. 48"L x 16"W x 21"H

#### **UPHOLSTERY INFORMATION**

Types of Fabric: Can be upholstered with our fabric/leather options or COM/COL.

#### COM YARDAGE REQUIREMENT

- A. Solid: Requires 2 Yards
- B. Solid: Requires 3 Yards

Pattern: Yardage amount may vary depending on pattern orientation and pattern repeat. Please call for quote.

This item is handcrafted and may show slight variation in size from one piece to another.

In-stock upholstered pieces have a 6 week lead time.