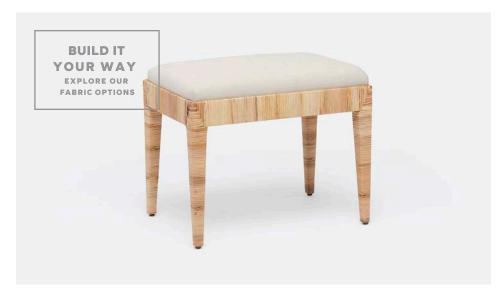

### **WREN**

The Wren is traditional rattan for a new generation. This bench's slim silhouette is fun and refined, all fully wrapped with the natural material. Adding customized upholstery can change its entire look, from casual to incredibly chic—a piece that can be perfectly curated for any space.

#### **UPHOLSTERY INFORMATION**

Types of Fabric: Can be upholstered with our fabric/leather options or COM/COL.