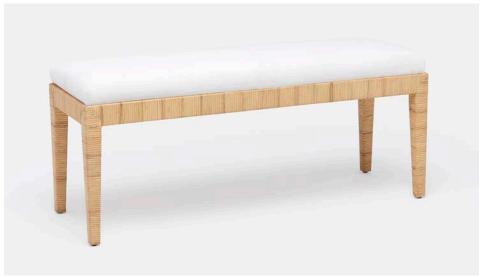

### **WREN**

The Wren is traditional rattan for a new generation. This bench's slim silhouette is fun and refined, all fully wrapped with the natural material. Adding customized upholstery can change its entire look, from casual to incredibly chic—a piece that can be perfectly curated for any space.

### DIMENSIONS

- A. 24"L x 16"W x 21"H
- B. 48"L x 16"W x 21"H