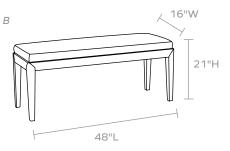

new generation. This bench's slim silhouette is fun and refined, all fully wrapped with the natural material. Adding customized upholstery can change its entire look, from casual to incredibly chic—a piece that can be perfectly curated for any space.

#### MATERIAL

Rattan

### DIMENSIONS

- A. 24"L x 16"W x 21"H
- B. 48"L x 16"W x 21"H

#### **UPHOLSTERY INFORMATION**

Types of Fabric: Can be upholstered with our fabric/leather options or COM/COL.

#### COM YARDAGE REQUIREMENT

- A. Solid: Requires 2 Yards
- B. Solid: Requires 3 Yards

Pattern: Yardage amount may vary depending on pattern orientation and pattern repeat. Please call for quote.

This item is handcrafted and may show slight variation in size from one piece to another.

In-stock upholstered pieces have a 6 week lead time.