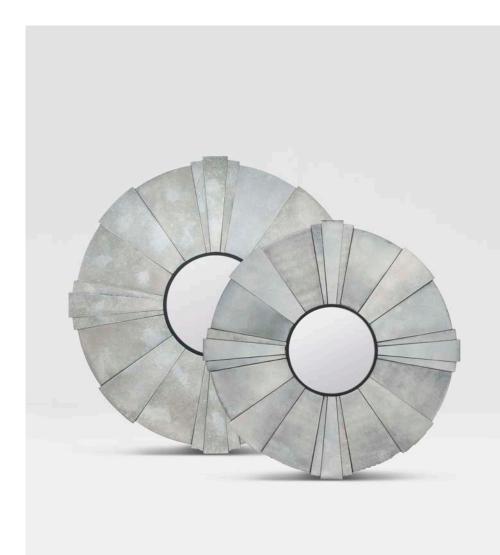

## **WILSON**

Dimensional panels of antiqued mirror give the Wilson gorgeous depth. The border's smoked look and sunburst shape can bring understated glam to a wide range of environments.

#### MATERIAL

Mirror

#### DIMENSIONS

A. 36"D B. 48"D Outter Profile: 1"

#### **REFLECTION AREA**

A. 14"D *B.* 16″D

#### **TYPE OF HARDWARE** D Ring

Our mirrors are designed to be hung by a professional, usually by wire. Actual hanging specifics vary on a case by case basis and depend on several variables, including the mirror weight and wall type. Incorrect hanging can result in damage to the mirror or the wall. Made Goods is not responsible for damage due to incorrect hanging of our pieces.

HANGING ORIENTATION

Portrait

WEIGHT

A. 25 lbs *B.* 38 lbs

**MIRROR TYPE** Normal Antique

> 48" D R 36″ D