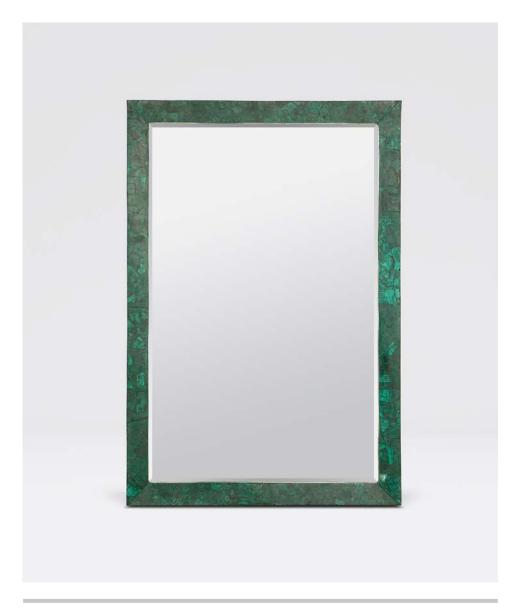

# VIVIAN

This simple and stunning rectangular mirror has a wide, two-inch border made entirely from malachite. Malachite is a semiprecious stone with banded light and dark green patterns that are one of a kind, giving it a unique, ornamental quality.

#### **MATERIAL**

Malachite

#### **DIMENSIONS**

26"W x 38"H Outer Profile: 1"

#### **REFLECTION AREA**

22"W x 34"H

# MIRROR TYPE

Beveled