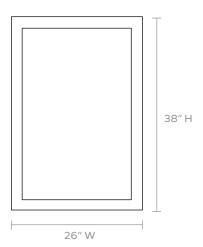

#### **DIMENSIONS**

26"W x 38"H Outer Profile: 1"

#### **REFLECTION AREA**

22"W x 34"H