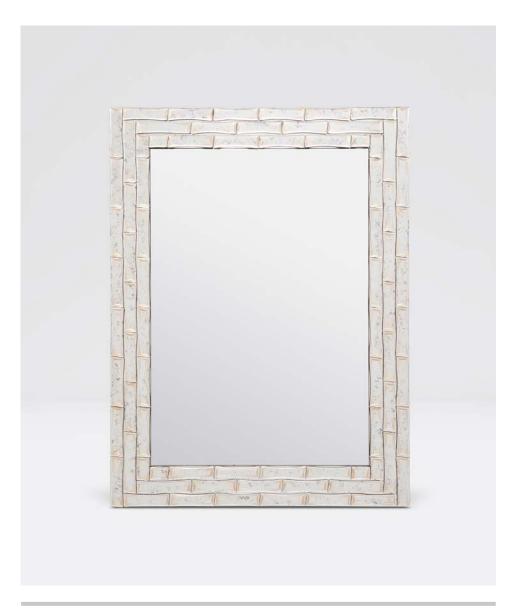

# **VERONICA**

Mirror is pieced to create a stylized bamboo border for the Venetian-style Veronica. Details are highlighted with subtle gold.

# MATERIAL

Mirror

## **FINISH**

Antiqued