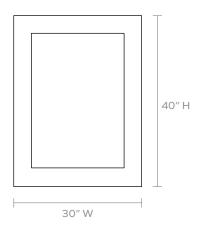

#### **DIMENSIONS**

30"W x 40"H Outer Profile: 1"

#### **REFLECTION AREA**

22"W x 32"H