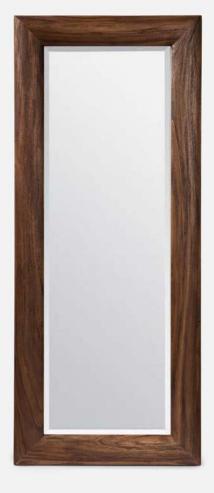

### VASOS

Rich, textured Brazilian wood mirror in full length.

### MATERIAL

Brazilian Wood

#### DIMENSIONS

30"W x 72"H Outer Profile: 1.25"

# **REFLECTION AREA** 20.25"W X 62"H

TYPE OF HARDWARE

D Ring

Our mirrors are designed to be hung by a professional, usually by wire. Actual hanging specifics vary on a case by case basis and depend on several variables, including the mirror weight and wall type. Incorrect hanging can result in damage to the mirror or the wall. Made Goods is not responsible for damage due to incorrect hanging of our pieces.

**WEIGHT** 54 lbs

MIRROR TYPE Beveled

#### FINISH

**Rustic Natural** 