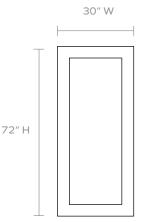

#### DIMENSIONS

30"W x 72"H Outer Profile: 1.25"

# **REFLECTION AREA** 20.25"W X 62"H

TYPE OF HARDWARE

D Ring

Our mirrors are designed to be hung by a professional, usually by wire. Actual hanging specifics vary on a case by case basis and depend on several variables, including the mirror weight and wall type. Incorrect hanging can result in damage to the mirror or the wall. Made Goods is not responsible for damage due to incorrect hanging of our pieces.