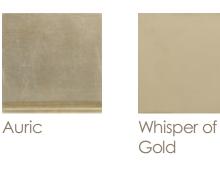

## COME FULL CIRCLE

uph-417-111-a

**COLLECTION:** Caracole Upholstery

 $\textbf{DIMENSIONS:} 82.5 \text{W} \times 30.5 \text{D} \times 33 \text{H}$ 

This button-tufted beauty offers inimitable style. Its shapely silhouette features a decorative inset metal frame with an open pattern of connecting circles—the symbol of no beginning and no end. A Whisper of Gold metal finish highlights its one-of-a-kind frame, and complements the dressy textured pure ivory fabric of its tufted, upholstered back and seat. With perfect proportions, the sofa is finished with fashion-inspired legs.

## FINISH:

Body Fabric: 2490-34CC

Pillow Fabric: 2-18" x 18" Pillows 5112-34CC