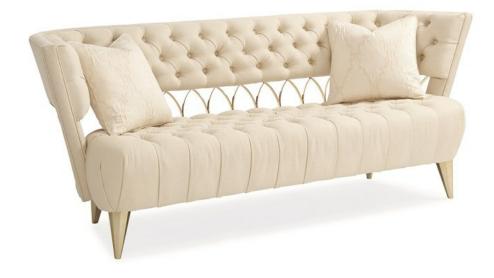

## COME FULL CIRCLE

uph-417-111-a

**COLLECTION:** Caracole Upholstery

 $\textbf{DIMENSIONS:} 82.5 \text{W} \times 30.5 \text{D} \times 33 \text{H}$ 

This button-tufted beauty offers inimitable style. Its shapely silhouette features a decorative inset metal frame with an open pattern of connecting circles—the symbol of no beginning and no end. A Whisper of Gold metal finish highlights its one-of-a-kind frame, and complements the dressy textured pure ivory fabric of its tufted, upholstered back and seat. With perfect proportions, the sofa is finished with fashion-inspired legs.

**CONSTRUCTION:** Plush poly foam cushion. | 8-way hand tied seat. | Feather down pillows.