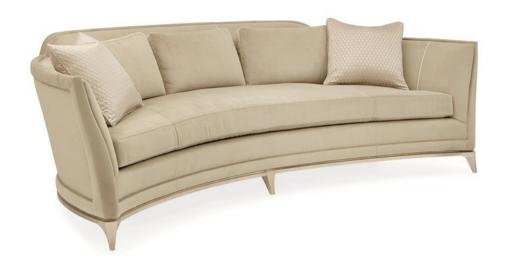

## BEND THE RULES

uph-417-016-a

**COLLECTION:** Caracole Upholstery

**DIMENSIONS:** 104.25W x 50.75D x 32.5H

Equally at home in the city or country, this elegant crescent-shaped sofa bends all the rules to create the ultimate in sophisticated seating. Its shapely back and half-moon cushion are accented by a wood base in Soft Silver Leaf. Upholstered in a plush, sumptuous buff shade of velvet with a peek-through seam detail on the inside back and arms and throw pillows in an embroidered satin, this sofa's sweeping lines and tailored details create a look that is cosmopolitan chic.

**CONSTRUCTION:** Spring down cushion. | 8-way hand tied seat. | Feather down pillows.