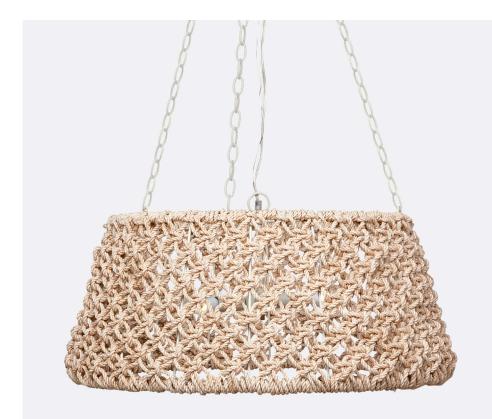

## TULLY

All-natural abaca rope is expertly woven to create the texturally patterned Tully. Its classic drum shape and organically neutral hue make it incredibly versatile. Even the bars are wrapped in rope to give it a totally finished look.

## MATERIAL

Abaca Rope

DIMENSIONS 29"Dia x 15"H

CANOPY DIMENSIONS (Canopy finish matches chandelier) 5"Dia x 1"H

NUMBER OF BULBS 5

**BULB TYPE** Type B, Incandescent, 40 Watt max.

**UL/CUL CERTIFIED** Yes /Yes