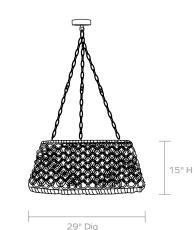

## MATERIAL

Abaca Rope

DIMENSIONS 29"Dia x 15"H

CANOPY DIMENSIONS (Canopy finish matches chandelier) 5"Dia x 1"H

NUMBER OF BULBS 5

**BULB TYPE** Type B, Incandescent, 40 Watt max.

**UL/CUL CERTIFIED** Yes /Yes