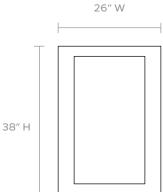

# **THIAGO**

Now available in Aged Gold finish, this striated resin mirror has a bit of a wild side.

# MATERIAL

Resin

### **DIMENSIONS**

26"W x 38"H Outer Profile: 2.75"

#### **REFLECTION AREA**

17.5"W X 29.5"H

# **TYPE OF HARDWARE**

D Ring

Our mirrors are designed to be hung by a professional, usually by wire. Actual hanging specifics vary on a case by case basis and depend on several variables, including the mirror weight and wall type. Incorrect hanging can result in damage to the mirror or the wall. Made Goods is not responsible for damage due to incorrect hanging of our pieces.

### WEIGHT

30 lbs

## MIRROR TYPE

Normal

### **FINISH**

Flat White