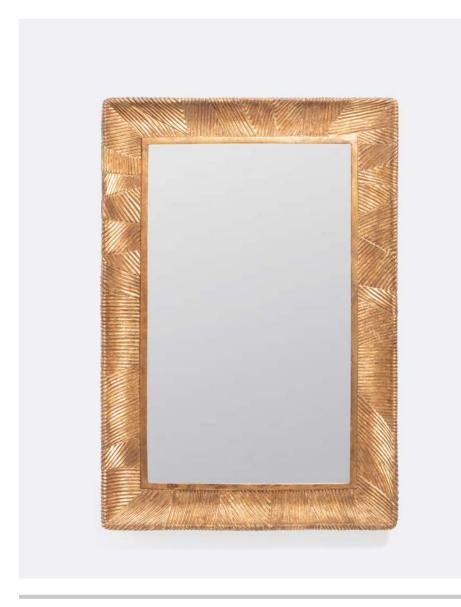

# **THIAGO**

Now available in Aged Gold finish, this striated resin mirror has a bit of a wild side.

### **DIMENSIONS**

26"W x 38"H Outer Profile: 2.75"

#### **REFLECTION AREA**

17.5"W X 29.5"H