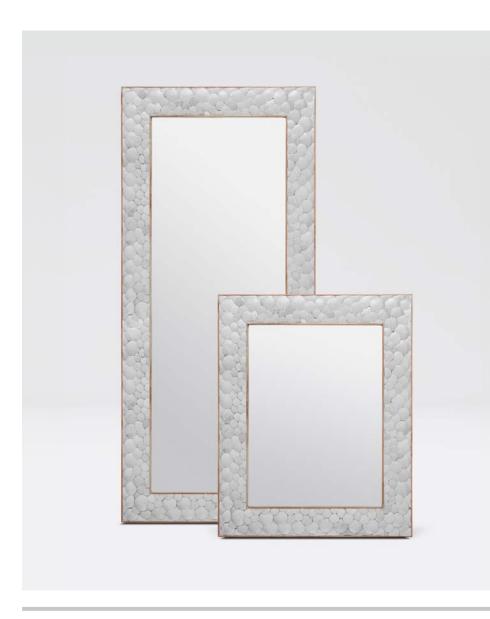

# **THANO**

These handmade mini convex mirror borders are inspired by a Rajasthan palace. Slight scratches and cracks are characteristic of this technique.

#### **DIMENSIONS**

- A. 32"W x 40"H
  - Outer Profile: 1"
- B. 32"W x 72"H Outer Profile: 2"

#### **REFLECTION AREA**

- A. 24"W x 32"H
- B. 23"W x 63"H