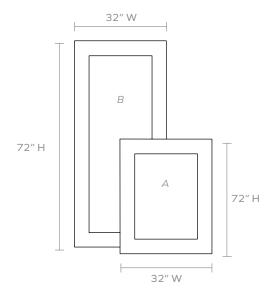

#### **DIMENSIONS**

- A. 32"W x 40"H
  - Outer Profile: 1"
- B. 32"W x 72"H Outer Profile: 2"

#### **REFLECTION AREA**

- A. 24"W x 32"H
- B. 23"W x 63"H