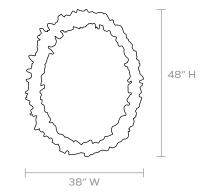

## MATERIAL

Teak\*

**DIMENSIONS** 38"W x 48"H Outer Profile: 7"

**REFLECTION AREA** 30"W x 40"H

TYPE OF HARDWARE

Our mirrors are designed to be hung by a professional, usually by wire. Actual hanging specifics vary on a case by case basis and depend on several variables, including the mirror weight and wall type. Incorrect hanging can result in damage to the mirror or the wall. Made Goods is not responsible for damage due to incorrect hanging of our pieces.