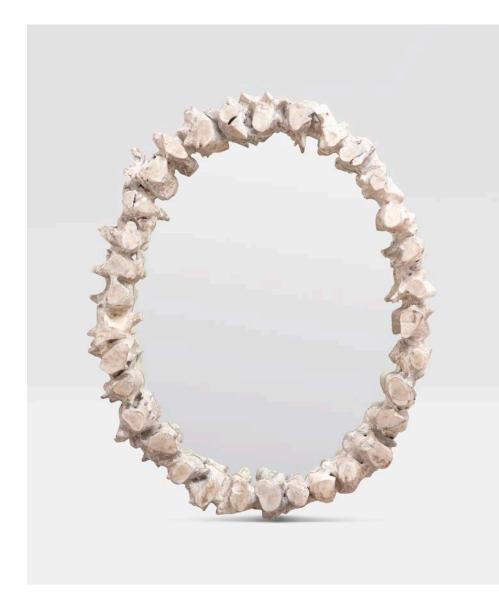

## TAMAS

Cut sections of thick teak root give the Tamas its drama. The slightly whitewashed material creates a frame that is bold and aggressive—a mirror that doubles as a conversation-starting art piece. The reflected branches create depth, making the border appear twice as deep.

## MATERIAL

Teak\*

**DIMENSIONS** 38"W x 48"H Outer Profile: 7"

**REFLECTION AREA** 30"W x 40"H

TYPE OF HARDWARE

Our mirrors are designed to be hung by a professional, usually by wire. Actual hanging specifics vary on a case by case basis and depend on several variables, including the mirror weight and wall type. Incorrect hanging can result in damage to the mirror or the wall. Made Goods is not responsible for damage due to incorrect hanging of our pieces.