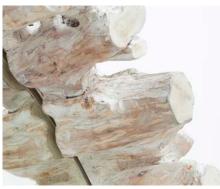

## TAMAS

Cut sections of thick teak root give the Tamas its drama. The slightly whitewashed material creates a frame that is bold and aggressive—a mirror that doubles as a conversation-starting art piece. The reflected branches create depth, making the border appear twice as deep.

## MATERIAL

Teak\*

**DIMENSIONS** 38"W x 48"H Outer Profile: 7"

**REFLECTION AREA** 30"W x 40"H

TYPE OF HARDWARE

Our mirrors are designed to be hung by a professional, usually by wire. Actual hanging specifics vary on a case by case basis and depend on several variables, including the mirror weight and wall type. Incorrect hanging can result in damage to the mirror or the wall. Made Goods is not responsible for damage due to incorrect hanging of our pieces.