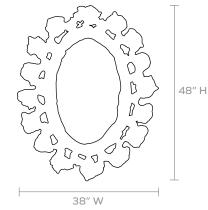

#### MATERIALS Wood/Oyster

DIMENSIONS

38″W x 48″H Outer Profile: 3″

**REFLECTION AREA** 29"W x 39"H