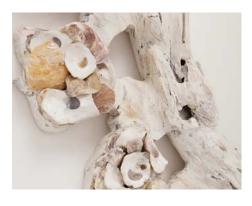

## TALULLAH

A compelling piece with a coastal vibe, our Talullah features graphic clusters of oyster shells on a recycled wood frame. The uniquely shaped mirror has a seashore look that's anything but precious.

#### MATERIALS Wood/Oyster

DIMENSIONS

38″W x 48″H Outer Profile: 3″

**REFLECTION AREA** 29"W x 39"H