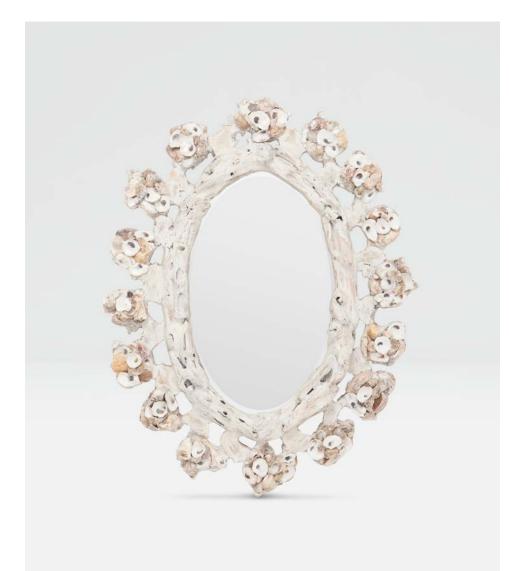

## TALULLAH

A compelling piece with a coastal vibe, our Talullah features graphic clusters of oyster shells on a recycled wood frame. The uniquely shaped mirror has a seashore look that's anything but precious.

#### MATERIALS Wood/Oyster

DIMENSIONS

38″W x 48″H Outer Profile: 3″

**REFLECTION AREA** 29"W x 39"H