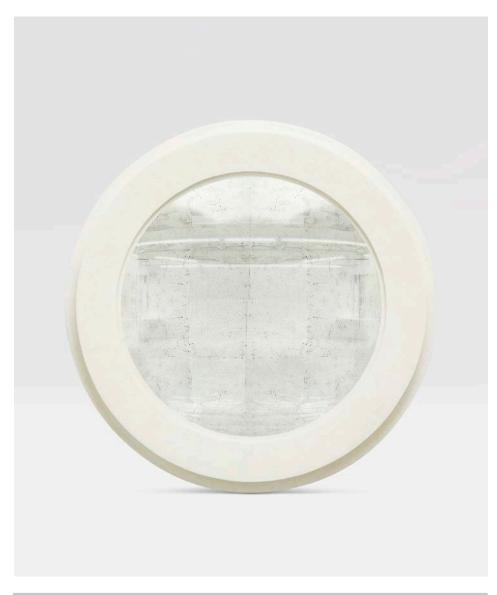

# **SUZETTE**

The classic porthole shape of our Suzette is elevated with a number of thoughtful, expertly crafted details. The two-tier frame is finished in raffia and borders a convex mirror—silver antiqued panels create the églomisé effect. Its larger size makes the Suzette a perfect piece to hang above a console or fireplace.

#### **MIRROR TYPE**

Convex