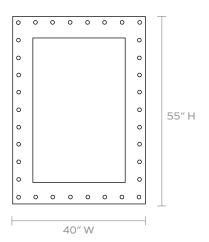

## MATERIAL

Reconstituted Stone\*

**DIMENSIONS** 40"W x 55"H Outer Profile: 2"

**REFLECTION AREA** 28"W x 44"H

**TYPE OF HARDWARE** Cleat

Our mirrors are designed to be hung by a professional, usually by wire. Actual hanging specifics vary on a case by case basis and depend on several variables, including the mirror weight and wall type. Incorrect hanging can result in damage to the mirror or the wall. Made Goods is not responsible for damage due to incorrect hanging of our pieces.