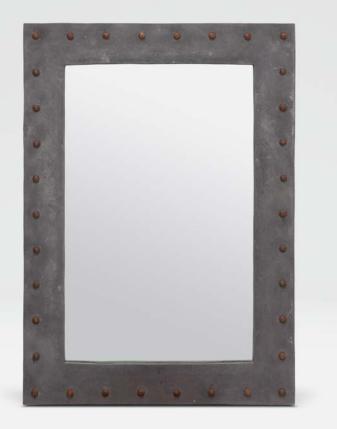

## STANLEY

The Stanley's simplicity is its greatest draw oversize stud detailing provides a minimalist contrast to the concrete resin frame. This substantial mirror provides understated splendor whether used indoors or out. Concrete material naturally distresses. Minor cracks and imperfections are to be expected.

## FINISH

Rough Gray