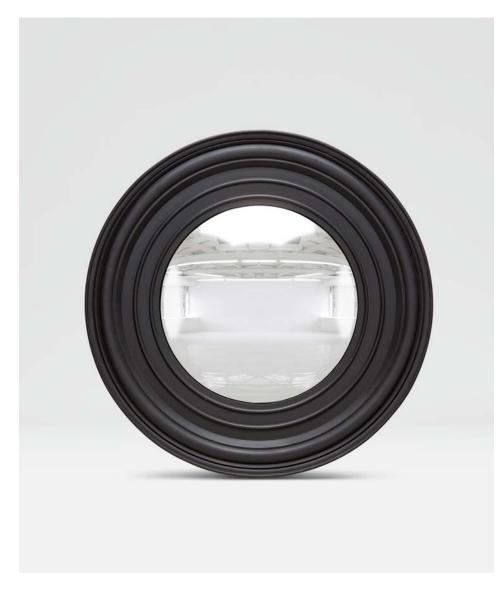

# SIDDEL

The Siddel features a large convex mirror surrounded by concentric circles of varying depths. The large border profile makes a big statement. The aged gray version of the Siddel is topped with metal.

### **DIMENSIONS**

A. 36"D

B. 48"D

Outer Profile: 3"

#### **REFLECTION AREA**

A. 20"D

B. 32"D