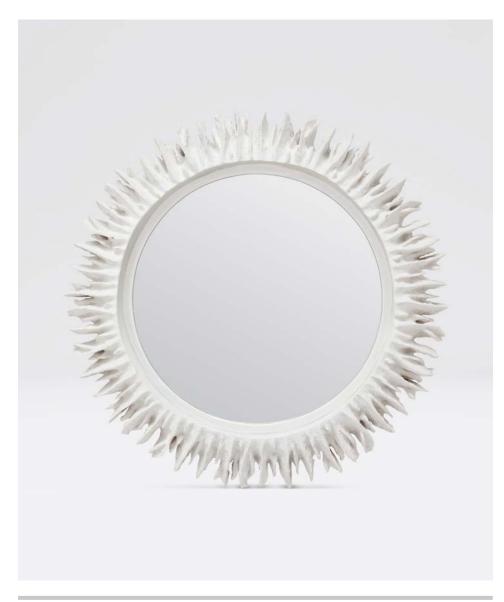

# **SERRAT**

Our faux coral mirrors have inspired many of you and have been used in wonderful ways. This challenged us to up the bar! For the Serrat, thin coral spines are recreated in plaster resin. Highly dramatic with a modern vibe.

# MATERIAL

Faux Coral

## **DIMENSIONS**

34" D

Outer Profile: 7"

#### **REFLECTION AREA**

22" D

# FINISH

White