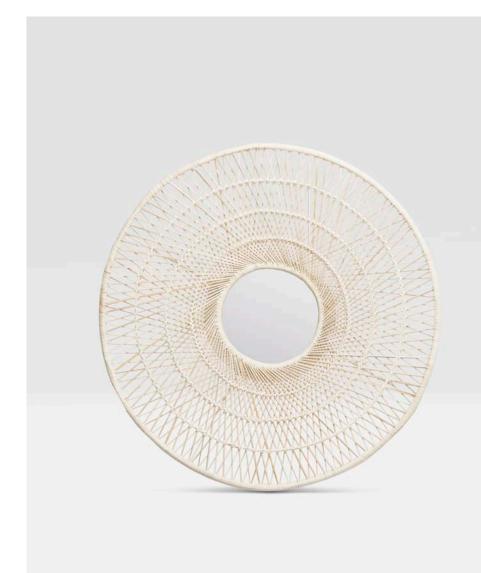

## FINISH

**SAFFRON** 

Our eye-catching Saffron puts the detailed woven look of a peacock chair into mirror form. With a nod to the geometric intricacies of spirograph patterns, this '70s-inspired mirror also has substantial depth, with a large border that extends away from the wall, casting a graphic shadow behind it.

## MATERIAL

Buri Palm

**DIMENSIONS** 45"D Outer Profile: 5"

**REFLECTION AREA** 12"D

TYPE OF HARDWARE D Ring

Our mirrors are designed to be hung by a professional, usually by wire. Actual hanging specifics vary on a case by case basis and depend on several variables, including the mirror weight and wall type. Incorrect hanging can result in damage to the mirror or the wall. Made Goods is not responsible for damage due to incorrect hanging of our pieces.