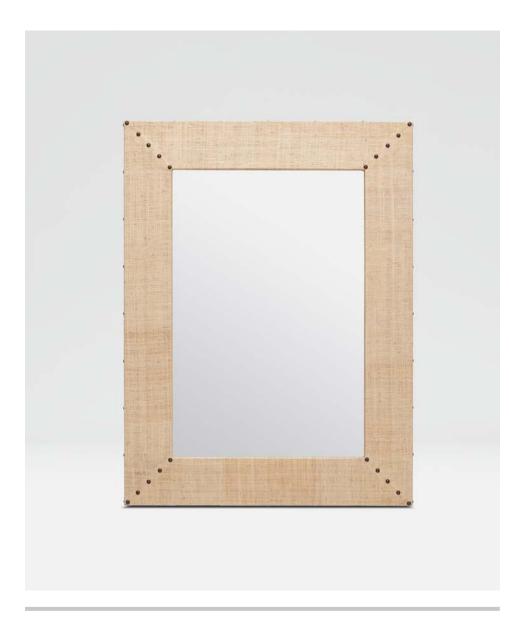

# SACHIN

Inspired by a vintage mirror, the Sachin is crafted from raw raffia that is left natural or has been dyed a dark brown. The only other details on this simple piece are the grommets, which are placed at the frame's corners to secure the seams.

#### **MATERIAL**

Raffia

#### **DIMENSIONS**

30"W x 40"H Outer Profile: 1"

#### **REFLECTION AREA**

30"W x 40"H