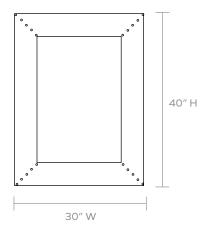

#### **DIMENSIONS**

30"W x 40"H Outer Profile: 1"

#### **REFLECTION AREA**

30"W x 40"H