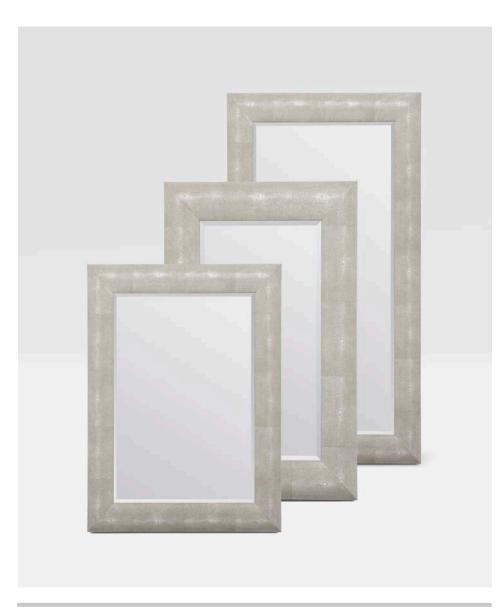

# SABINE

Our faux shagreen is realistic, compelling, and beautifully detailed without endangering the environment. The Sabine has a wide, domed border that highlights its meticulous handwork.

## **DIMENSIONS**

- A. 24"W x 35"H
- B. 32"W x 40"H
- C. 32"W x 60"H
- Outer Profile: 2"

# **REFLECTION AREA**

- A. 15"W x 35"H
- B. 15"W x 35"H
- C. 23"W x 32"H