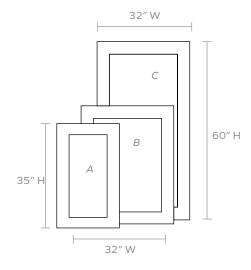

## **DIMENSIONS**

- A. 24"W x 35"H
- B. 32"W x 40"H
- C. 32"W x 60"H
- Outer Profile: 2"