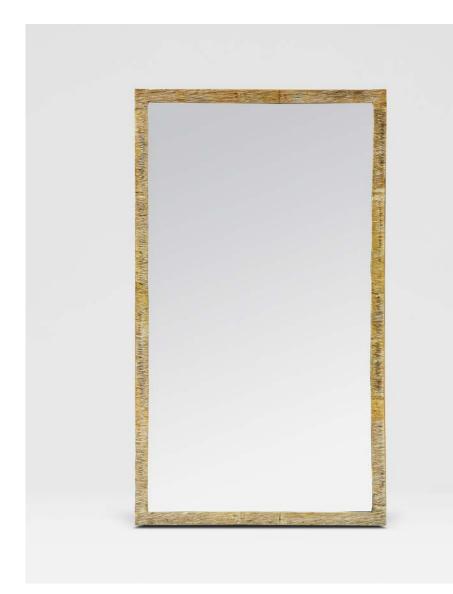

## REGENT

Irregular horizontal lines border this brass mirror. Due to a brilliant, hand-polished shine, light plays off the metal, adding movement and sparkle to every room.

#### MATERIAL

Brass