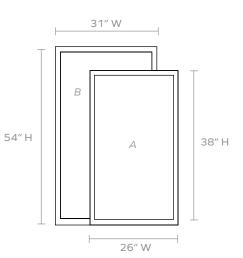

### DIMENSIONS

A. 26"W x 38"HB. 31"W x 54"HOuter Profile: 1"

#### **REFLECTION AREA**

A. 23"W x 35"H B. 28"W x 51"H

TYPE OF HARDWARE

Our mirrors are designed to be hung by a professional, usually by wire. Actual hanging specifics vary on a case by case basis and depend on several variables, including the mirror weight and wall type. Incorrect hanging can result in damage to the mirror or the wall. Made Goods is not responsible for damage due to incorrect hanging of our pieces.

#### WEIGHT

A. 34lbs B. 54lbs