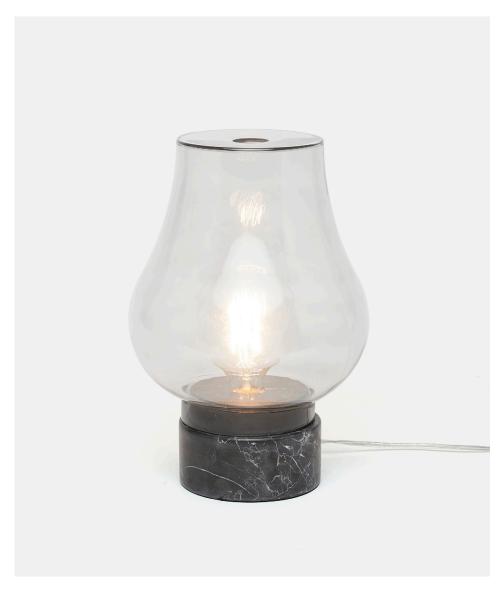

# **RECO**

You asked for an oversized bookcase lamp and our Reco delivers. The classic bulb shape is paired with a simple, circular base. Clear glass complements Crystal White marble, while a smoky glass finish adds well-designed depth to the Black marble and Antiqued Brass bases.

## **DIMENSIONS**

Overall: 12"Dia x 16"H Lamp Base: N/A

## SHADE

Glass

# **FINISHES**

Antiqued Brass Metal

Crystal White Marble

Black Marble