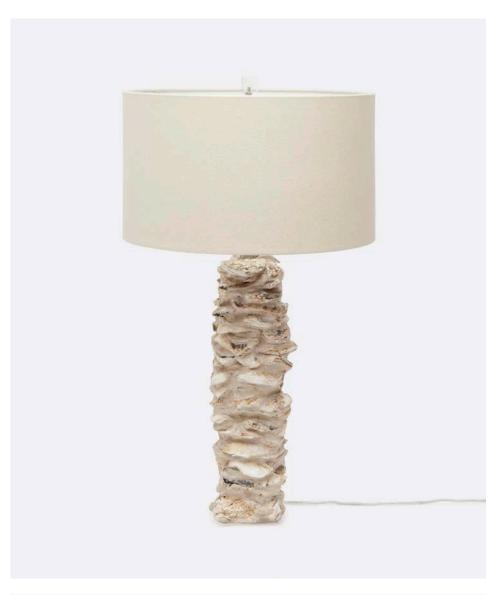

# RAINA TABLE LAMP

Oyster shells, one of our most popular materials, are stacked in a plaster resin to create the sculptural shape of the Raina's rectangular column. The textural lamp is set atop an acrylic base, pairing its pretty, natural look with a contemporary foundation.

#### MATERIAL

Mix Oyster Shell

#### SHADE

Drum, Linen