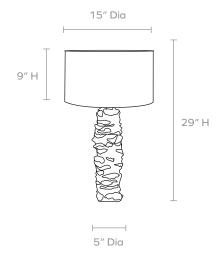

#### **DIMENSIONS**

Overall: 15"Dia x 29"H Lamp Base: 5"Dia

Lamp Shade: 15"Dia x 9"H