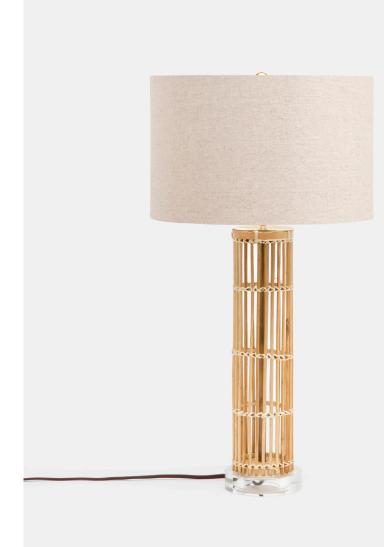

## POPPY

Honey bamboo posts are hand tied to create the casual, structured look of our tall, cylindrical Poppy. The center pole matches the lamp's material for a clean, airy addition to a sunroom, pool house, or light-filled summer home. Our Poppy is set on a crystal base with a dense linen drum shade that features a beautiful thick weave.

MATERIAL Bamboo

DIMENSIONS Overall: 15"Dia x 27"H Lamp Base: 5"Dia Lamp Shade: 15"Dia x 9"H

SHADE Drum, Cotton

SHADE DIFFUSER Yes

**BULB TYPE** Type A - 150 Max. Wattage

UL/CUL CERTIFIED Yes /Yes

SWITCH TYPE 3-Way