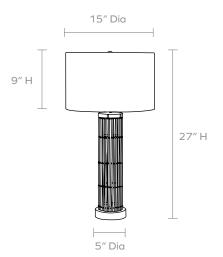

MATERIAL Bamboo

DIMENSIONS Overall: 15"Dia x 27"H Lamp Base: 5"Dia Lamp Shade: 15"Dia x 9"H

SHADE Drum, Cotton

SHADE DIFFUSER Yes

**BULB TYPE** Type A - 150 Max. Wattage

UL/CUL CERTIFIED Yes /Yes

SWITCH TYPE 3-Way